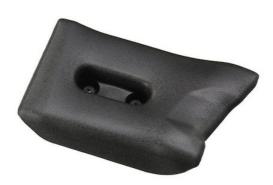

## Optional Soft Shoulder Pad

#### Overview

The CBK-SP01 is a soft-type shoulder pad option for the PMW-320K, PMW-350, and PMW-500 Solid-State Memory Camcorders. It is designed to fit your shoulder, so that its position never needs to be adjusted.