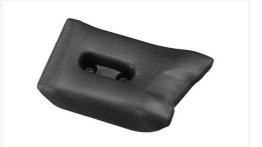

## Optional Soft Shoulder Pad

#### Overview

The CBK-SP01 is a soft-type shoulder pad option for the PMW-320K, PMW-350, and PMW-500 Solid-State Memory Camcorders. It is designed to fit your shoulder, so that its position never needs to be adjusted.