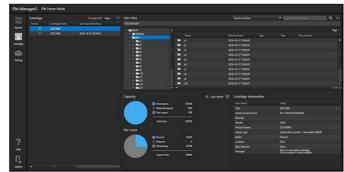

# File Server mode License for FM2

\*Please contact your local sales representative for details.

File Server mode License of FM2(FSL) is an option license of File Overview Manager2. The license enables standard file IO interface of File Manager2 and it can be usable by local or network applications (SMB). Note: if you would like to use FSL, you must first install File Manager2 software and activate the File Manager2 license. This product is an activation key for pre-installed software. Enables File Server mode of File Manager2 Features Specifications Please review File Manager2 manual Related products