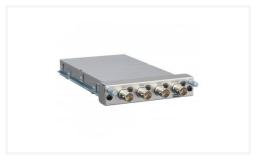

## BKM-229X

Analogue component input adaptor for LMD monitors

#### Overview

Analogue component input adaptor for LMD monitors

### Gallery