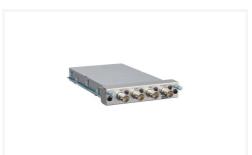

## BKM-229X

Analogue component input adaptor for LMD monitors

#### Overview

Analogue component input adaptor for LMD monitors

### Specifications

| Input                   |                                                                                                                                            |
|-------------------------|--------------------------------------------------------------------------------------------------------------------------------------------|
| RGB, Component<br>Input | BNC (x3) RGB: 0.7 Vp-p ±3 dB (Sync On Green, 0.3 Vp-p sync negative) Component: 0.7 Vp-p ±3 dB (75% chrominance standard color bar signal) |
| Audio Input             | Phono jack (x2) (L, R), -5 dBu 47<br>kilohms or higher                                                                                     |
| External Sync Input     | BNC (x1) 0.3 Vp-p to 4.0 Vp-p ± bipolarity ternary or negative polarity binary                                                             |