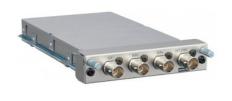

## BKM-229X

Analogue component input adaptor for LMD monitors

#### Overview

Analogue component input adaptor for LMD monitors

### Specifications

| Input                   |                                                                                                                                            |
|-------------------------|--------------------------------------------------------------------------------------------------------------------------------------------|
| RGB, Component<br>Input | BNC (x3) RGB: 0.7 Vp-p ±3 dB (Sync On Green, 0.3 Vp-p sync negative) Component: 0.7 Vp-p ±3 dB (75% chrominance standard color bar signal) |
| Audio Input             | Phono jack (x2) (L, R), -5 dBu 47<br>kilohms or higher                                                                                     |
| External Sync Input     | BNC (x1) 0.3 Vp-p to 4.0 Vp-p ± bipolarity ternary or negative polarity binary                                                             |