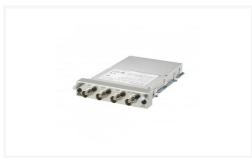

## BKM-229X

Analogue component input adaptor for LMD monitors

#### Overview

Analogue component input adaptor for LMD monitors

### Gallery