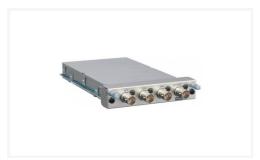

## BKM-229X

Analogue component input adaptor for LMD monitors

#### Overview

Analogue component input adaptor for LMD monitors

### Specifications

| Input                   |                                                                                                                                            |
|-------------------------|--------------------------------------------------------------------------------------------------------------------------------------------|
| RGB, Component<br>Input | BNC (x3) RGB: 0.7 Vp-p ±3 dB (Sync On Green, 0.3 Vp-p sync negative) Component: 0.7 Vp-p ±3 dB (75% chrominance standard color bar signal) |
| Audio Input             | Phono jack (x2) (L, R), -5 dBu 47<br>kilohms or higher                                                                                     |
| External Sync Input     | BNC (x1) 0.3 Vp-p to 4.0 Vp-p ± bipolarity ternary or negative polarity binary                                                             |