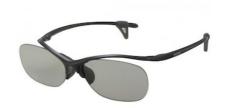

#### BKM-30GM

3D circular micro-polariser glasses

# Lightweight passive polarising 3D glasses for use with LMD-3251MT and LMD-2451MT medical monitors.

These light, easy to wear passive circular polarising glasses are designed for use when viewing stereoscopic images on a compatible 3D monitor. They are optimised for the Sony LMD-3251MT and LMD-2451MT.

Designed with a soft frame and centre-support structure, the glasses comfortably fit heads of any shape size, minimising wearer stress even during extended work periods. The centre-support structure minimises stress on the lens, thus avoiding distortion. The nose pads and ear stems maintain a comfortable, secure grip, even sweat could cause slippage.