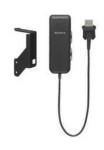

## CBK-WA01

Wi-Fi Adaptor for use with the XMPilot Planning Metadata Solution

#### Overview

The CBK-WA01 is a compact Wi-Fi adaptor for use with XDCAM HD422 Camcorders such as the PDW-700, PDW-F800 and PMW-500. When attached to the camcorder, it communicates wirelessly with laptops and other mobile devices running Sony's XDCAM Browser software, and with mobile phones supporting the XMPilot application.

(Wi-Fi capability on supported cameras must be enabled with the CBKZ-UPG01 software key.)

XMPilot extends the XDCAM metadata workflow to directors, location producers, production assistants and camera operators, reducing the length of time it takes to get captured material onair, minimising ingest time, increasing post-production workflow efficiency and adding value to your archives.