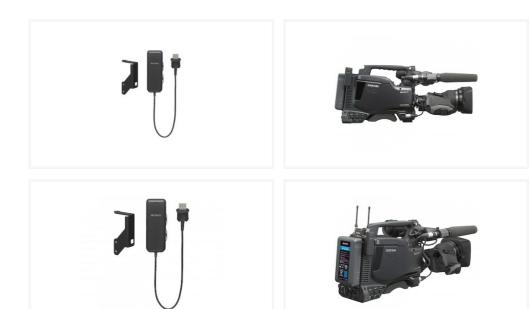

#### Overview

The CBK-WA01 is a compact Wi-Fi adaptor for use with XDCAM HD422 Camcorders such as the PDW-700, PDW-F800 and PMW-500. When attached to the camcorder, it communicates wirelessly with laptops and other mobile devices running Sony's XDCAM Browser software, and with mobile phones supporting the XMPilot application.

## Gallery