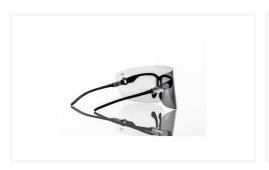

#### Overview

This wearable shield frame is intended for use with 3D/2D eye shield and accessories (eye shield is not included with this frame and is available separately).

The disposable eye shields are intended for use by surgeons and nursing staff in the Operation Room viewing images on the Sony Medical Monitor.

The eye shield fits into the CFV-B100 shield frame that is light and comfortable to wear for extended periods. Wearing the eye shield and frame, healthcare professionals are protected from blood splashes, body fluids typically encountered in the Operation Room during clinical procedures.