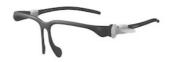

#### Overview

This wearable shield frame is intended for use with 3D/2D eye shield and accessories (eye shield is not included with this frame and is available separately).

The disposable eye shields are intended for use by surgeons and nursing staff in the Operation Room viewing images on the Sony Medical Monitor.

The eye shield fits into the CFV-B100 shield frame that is light and comfortable to wear for extended periods. Wearing the eye shield and frame, healthcare professionals are protected from blood splashes, body fluids typically encountered in the Operation Room during clinical procedures.