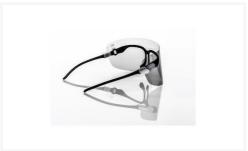

#### Overview

This wearable shield frame is intended for use with 3D/2D eye shield and accessories (eye shield is not included with this frame and is available separately).

The disposable eye shields are intended for use by surgeons and nursing staff in the Operation Room viewing images on the Sony Medical Monitor.

The eye shield fits into the CFV-B100 shield frame that is light and comfortable to wear for extended periods. Wearing the eye shield and frame, healthcare professionals are protected from blood splashes, body fluids typically encountered in the Operation Room during clinical procedures.