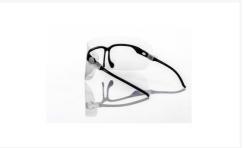

#### Overview

This wearable shield frame is intended for use with 3D/2D eye shield and accessories (eye shield is not included with this frame and is available separately).

The disposable eye shields are intended for use by surgeons and nursing staff in the Operation Room viewing images on the Sony Medical Monitor.

The eye shield fits into the CFV-B100 shield frame that is light and comfortable to wear for extended periods. Wearing the eye shield and frame, healthcare professionals are protected from blood splashes, body fluids typically encountered in the Operation Room during clinical procedures.