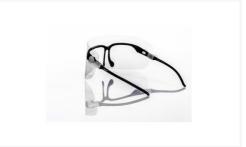

#### Overview

This pack contains 15x disposable 3D polarising eye shields. Each shield is intended for use with the CFV-B100 eye shield frame (frame not included - available separately).

The disposable eye shields are intended for use by surgeons and nursing staff in the Operation Room viewing images on the Sony Medical Monitor.

The 3D circular polarising disposable eye shield fits into the shield frame that is light and comfortable to wear for extended periods. Wearing the eye shield and frame, healthcare professionals are protected from blood splashes, body fluids and typically encountered in the Operation Room during clinical procedures.

The 3D eye shield is compatible with the BKM-30GM and BKM-31GM (can use instead of 30/31GM).