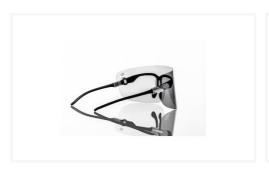

#### Overview

This pack contains 15x disposable 3D polarising eye shields. Each shield is intended for use with the CFV-B100 eye shield frame (frame not included - available separately).

The disposable eye shields are intended for use by surgeons and nursing staff in the Operation Room viewing images on the Sony Medical Monitor.

The 3D circular polarising disposable eye shield fits into the shield frame that is light and comfortable to wear for extended periods. Wearing the eye shield and frame, healthcare professionals are protected from blood splashes, body fluids and typically encountered in the Operation Room during clinical procedures.

The 3D eye shield is compatible with the BKM-30GM and BKM-31GM (can use instead of 30/31GM).