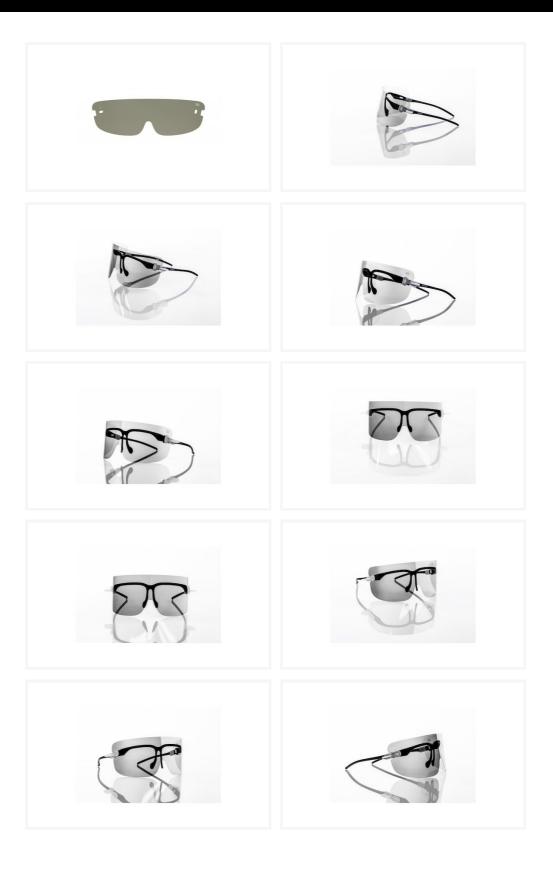

The 3D circular polarising disposable eye shield fits into the shield frame that is light and comfortable to wear for extended periods. Wearing the eye shield and frame, healthcare professionals are protected from blood splashes, body fluids and typically encountered in the Operation Room during clinical procedures.

The 3D eye shield is compatible with the BKM-30GM and BKM-31GM (can use instead of 30/31GM).