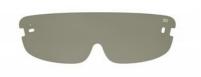

#### Overview

This pack contains 15x disposable 3D polarising eye shields. Each shield is intended for use with the CFV-B100 eye shield frame (frame not included - available separately).

The disposable eye shields are intended for use by surgeons and nursing staff in the Operation Room viewing images on the Sony Medical Monitor.

The 3D circular polarising disposable eye shield fits into the shield frame that is light and comfortable to wear for extended periods. Wearing the eye shield and frame, healthcare professionals are protected from blood splashes, body fluids and typically encountered in the Operation Room during clinical procedures.