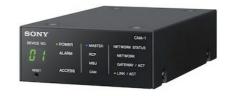

## SONY

CNA-1

## Camera control network adaptor



#### Overview

#### Simple Protocol enables third party software control over IP networks

The CNA-1 camera control network adaptor enables third party system products to control Sony system cameras over IP networks. Based on Simple Protocol "text" based command protocol, it makes it easy and quick to develop applications for the Sony system cameras without requiring complex programming.

This product contains pre-installed software and requires the purchase of licence keys to activate some functions.

### Features

# Converts Sony 700PTP protocol to Simple Protocol for easy control

CNA-1 can work as a protocol converter, translating Sony cameras' original 700PTP protocol to and from Simple Protocol to allow the cameras to work easily with third party devices. The majority of functions