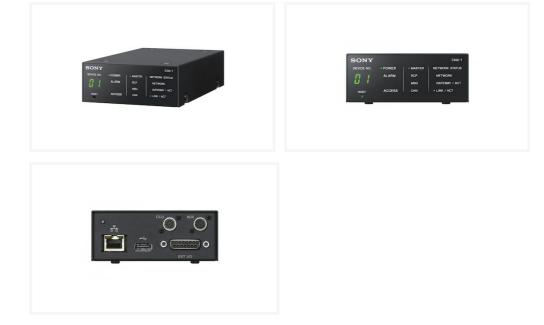

## SONY

CNA-1

## Camera control network adaptor

#### Simple Protocol enables third party software control over IP networks

The CNA-1 camera control network adaptor enables third party system products to control Sony system cameras over IP networks. Based on Simple Protocol "text" based command protocol, it makes it easy and quick to develop applications for the Sony system cameras without requiring complex programming.

# Converts Sony 700PTP protocol to Simple Protocol for easy control

CNA-1 can work as a protocol converter, translating Sony cameras' original 700PTP protocol to and from Simple Protocol to allow the cameras to work easily with third party devices. The majority of functions of Sony camera control are included, with a few exceptions for the most complicated protocols.

#### Add additional cameras and products

The adaptor converts serial protocol to IP protocol, allowing nonnetwork capability products to a network. If an additional camera SONY

chain is required, it can be connected via the CNA-1.

#### Network working with MSU software control

The CNA-1 can operate as the "master" module with the HZC-CSM10 PC-based Master Control Unit (MSU) software without needing a hardware MSU.