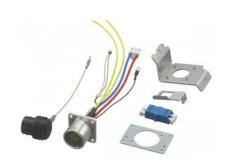

# Optical fibre transmission connector

#### LEMO connector for optical fibre transmission

Designed to provide Sony's CA-FB70 or HXCE-FB70 with a LEMO connector for optical fibre transmission.

#### **LEMO** connector

Provides optical fibre transmission.