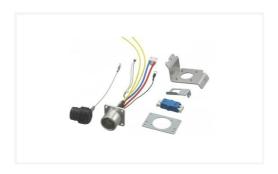

#### LEMO connector for optical fibre transmission

Designed to provide Sony's CA-FB70 or HXCE-FB70 with a LEMO connector for optical fibre transmission.

#### **LEMO** connector

Provides optical fibre transmission.