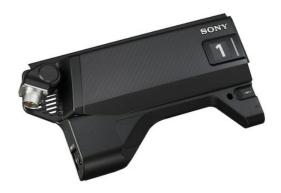

#### Third Generation Digital Triax Transmission Adaptor for HDC camera series

The HKC-TR37 is an optional side panel that adds thirdgeneration digital triax connectivity to the Sony HDC-3500 and HDC-3500H System Cameras.

This allows easy exchange between fibre or triax transmission to suit operational requirements. Since all replacement connectors are located within the exchangeable outside panel, camera balance is maintained.