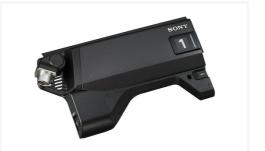

#### Third Generation Digital Triax Transmission Adaptor for HDC camera series

The HKC-TR37 is an optional side panel that adds thirdgeneration digital triax connectivity to the Sony HDC-3500 and HDC-3500H System Cameras.

This allows easy exchange between fibre or triax transmission to suit operational requirements. Since all replacement connectors are located within the exchangeable outside panel, camera balance is maintained.