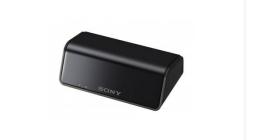

#### IFU-WH1

Free yourself from HDMI cables and keep things tidy with a Wireless HD Unit.

#### **High quality picture**

The unit consists of a wireless HDMI receiver and emitter kit. The WirelessHD 60GHz connection ensures a stable, high quality picture.

#### **Compact and efficient**

With a smart, compact design, the Wireless HD Unit is also very low on energy consumption.