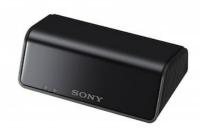

#### IFU-WH1

Free yourself from HDMI cables and keep things tidy with a Wireless HD Unit.

#### **High quality picture**

The unit consists of a wireless HDMI receiver and emitter kit. The WirelessHD 60GHz connection ensures a stable, high quality picture.

#### **Compact and efficient**

With a smart, compact design, the Wireless HD Unit is also very low on energy consumption.