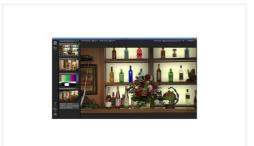

#### Monitor video feeds transferred over the network

It allows you to monitor multiple video streams on the same screen while they are transmitted over the network.