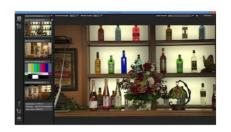

### Control of multiple NXL-IP55 live production units over LAN

IP Live Manager is a PC based application software that enables the control and configuration of multiple NXL-IP55 live production units over an IP Network. It also offers the ability to monitor multiple video streams on the same screen while they are transmitted over the network at any location. Software presets makes it easy to change routes and pairings of NXL-IP55 units.

### Control of multiple NXL-IP55 live production units over LAN

IP Live Manager is a PC based application software that enables the control and configuration of multiple NXL-IP55 live production units over an IP Network.

#### Monitor video feeds transferred over the network

It allows you to monitor multiple video streams on the same screen while they are transmitted over the network.