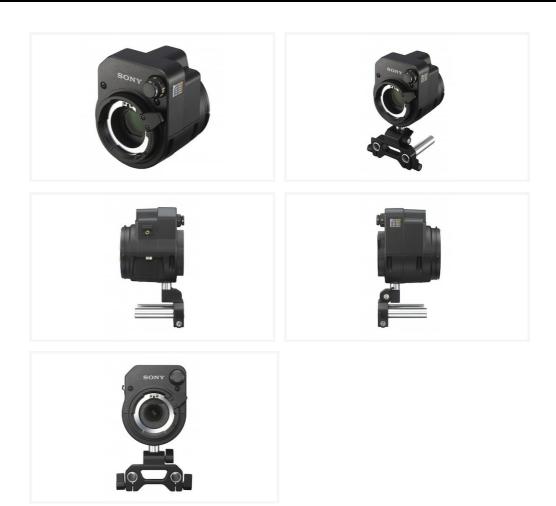

## LA-FZB2

Lens mount adaptor from B4 mount to FZ mount

# Enables the use of existing HD lenses for 4K production with PMW-F55

The LA-FZB2 lens mount adaptor increases the lens options for the PMW-F55 camcorder shooting 4K productions. The small and lightweight lens mount adaptor converts the lens mount format from B4 to FZ. It enables the use existing HD lens including HD BOX lens for Sports shooting, while maintaining good operational weight balance.

# Mount lens adaptor from B4 to FZ mount for 4K/HD shooting

The LA-FZB2, operating with the PMW-F55 camcorder, allows you to convert the lens mount format from B4 to FZ including 12pin B4 lens connector. It enables you to use existing HD lens, including HD BOX lens for sports shooting.

#### Small and lightweight

The LA-FZB2 has small proportions (W91mm x H173.4mm x D96mm) and weighs only 1Kg, making it easy-to-handle and allowing you to maintain a good operational weight balance with the PMW-F55.