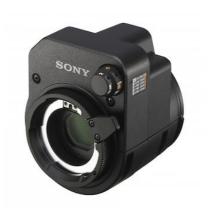

## LA-FZB2

Lens mount adaptor from B4 mount to FZ mount

# Enables the use of existing HD lenses for 4K production with PMW-F55

The LA-FZB2 lens mount adaptor increases the lens options for the PMW-F55 camcorder shooting 4K productions. The small and lightweight lens mount adaptor converts the lens mount format from B4 to FZ. It enables the use existing HD lens including HD BOX lens for Sports shooting, while maintaining good operational weight balance.

# Mount lens adaptor from B4 to FZ mount for 4K/HD shooting

The LA-FZB2, operating with the PMW-F55 camcorder, allows you to convert the lens mount format from B4 to FZ including 12pin B4 lens connector. It enables you to use existing HD lens, including HD BOX lens for sports shooting.

#### Small and lightweight

The LA-FZB2 has small proportions (W91mm x H173.4mm x D96mm) and weighs only 1Kg, making it easy-to-handle and allowing you to maintain a good operational weight balance with the PMW-F55.