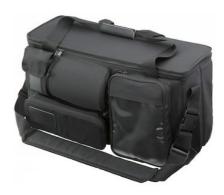

### Overview

Direct pack with accessories attached: Battery pack, Microphone, Viewfinder and Zoom lens. Easy to pack a variety of accessories such as Battery charger and other items.