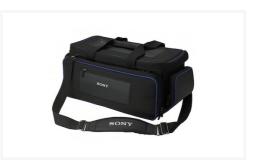

The LCS-G1BP's main compartment can carry any HDV or DVCAM hand-held or semi-shoulder-mount camcorder with a generous amount of supplied padding and rigid bottom panel to ensure the camcorder is held securely and comfortably. Even the interior colour is carefully chosen to be a bright yellow that makes it easier to find items even in low light. There are also a number of protective compartments within the main bag designed to hold a number of batteries, wide conversion lenses and many other accessories. Numerous external pockets also allow for the storage of even more accessories such as cables, tripod plates, battery chargers and more.

Despite all the equipment it can store, the LCS-G1BP fully complies with standard carry-on regulations for international air travel.