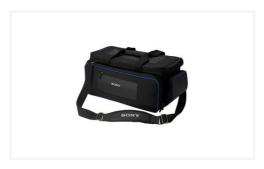

The LCS-G1BP's main compartment can carry any HDV or DVCAM hand-held or semi-shoulder-mount camcorder with a generous amount of supplied padding and rigid bottom panel to ensure the camcorder is held securely and comfortably. Even the interior colour is carefully chosen to be a bright yellow that makes it easier to find items even in low light. There are also a number of protective compartments within the main bag designed to hold a number of batteries, wide conversion lenses and many other accessories. Numerous external pockets also allow for the storage of even more accessories such as cables, tripod plates, battery chargers and more.

Despite all the equipment it can store, the LCS-G1BP fully complies with standard carry-on regulations for international air travel.