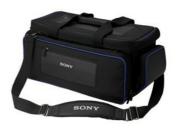

The LCS-G1BP's main compartment can carry any HDV or DVCAM hand-held or semi-shoulder-mount camcorder with a generous amount of supplied padding and rigid bottom panel to ensure the camcorder is held securely and comfortably. Even the interior colour is carefully chosen to be a bright yellow that makes it easier to find items even in low light. There are also a number of protective compartments within the main bag designed to hold a number of batteries, wide conversion lenses and many other accessories. Numerous external pockets also allow for the storage of even more accessories such as cables, tripod plates, battery chargers and more.

Despite all the equipment it can store, the LCS-G1BP fully complies with standard carry-on regulations for international air travel.