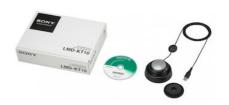

## LMD-KT10

Calibration Kit for LMD-DM series Medical Diagnostic Displays

#### Overview

This easy-to-use PC software and sensor kit supports consistent display quality control with Sony LMD-DM series monitors – an essential requirement with medical diagnostic display applications.

### **Display Calibrator**

Allows easy, accurate display calibration with supplied calibration sensor.

# Allows easy, accurate display calibration with supplied calibration sensor.

Allows accurate measurement of display luminance.