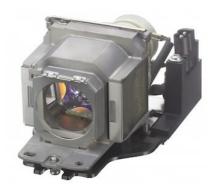

## SONY

LMP-D213

Replacement Lamp for the VPL-D100 Series

1

#### Ultra high pressure mercury lamp 210W type

Environmental notice for customers in the USA Lamp in this product contains mercury. Disposal of these materials may be regulated due to environmental considerations. For disposal or recycling information, please contact your local authorities or see www.sony.com/mercury for additional information.