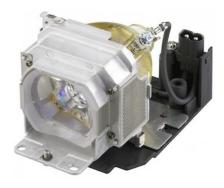

## LMP-E190

Replacement lamp for VPL-ES5, VPL-EX5, VPL-EX50 and VPL-EW5 projectors

## Overview

The LMP-E190 is a replacement lamp for VPL-ES5, VPL-EX5, VPL-EX50 and VPL-EW5 projector models

Environmental notice for customers in the USA Lamp in this product contains mercury. Disposal of these materials may be regulated due to environmental considerations. For disposal or recycling information, please contact your local authorities or see www.sony.com/mercury for additional information.