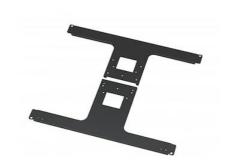

#### Overview

Mounting bracket for LMD-B240 24-inch basic grade LCD monitor, LMD-A220 22-inch high grade LCD monitor or PVM-A250 25-inch TRIMASTER EL™ OLED high grade picture monitor

The MB-L22 is a mounting bracket specifically designed for mounting the LMD-B240/LMD-A220/PVM-A250 Sony monitor directly on a 19-inch EIA standard rack.

#### Secure mounting in 19-inch EIA standard rack

Mounting bracket for easy monitoring in operations room and OB truck.

### **Metal mounting bracket**

Designed to attach to LMD-B240, LMD-A220 or PVM-A250 monitor to mount directly in a 19-inch EIA standard rack.

PVM-A250: Height 10U

LMD-B240, LMD-A220: Height 9U