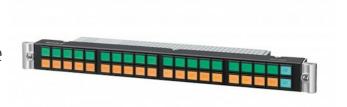

#### Overview

The MKS-R4020 remote control panel simplifies speedy, accurate operation of Sony's Live Element Orchestrator in live production applications.

The control panel features 40 assignable buttons to enable changes in configuration, including monitor input, RCP assignment and multi viewer layout.

The MKS-R4020 can also control routing with Sony's Live System Manager.