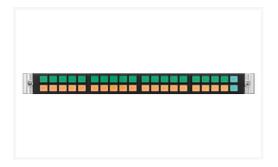

#### Overview

The MKS-R4020 remote control panel simplifies speedy, accurate operation of Sony's Live Element Orchestrator in live production applications.

The control panel features 40 assignable buttons to enable changes in configuration, including monitor input, RCP assignment and multi viewer layout.

The MKS-R4020 can also control routing with Sony's Live System Manager.