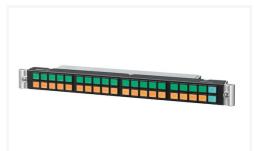

#### Overview

The MKS-R4020 remote control panel simplifies speedy, accurate operation of Sony's Live Element Orchestrator in live production applications.

The control panel features 40 assignable buttons to enable changes in configuration, including monitor input, RCP assignment and multi viewer layout.

The MKS-R4020 can also control routing with Sony's Live System Manager.