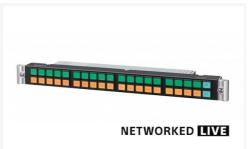

#### Overview

The MKS-R4020 remote control panel simplifies speedy, accurate operation of Sony's Live Element Orchestrator in live production applications.

The control panel features 40 assignable buttons to enable changes in configuration, including monitor input, RCP assignment and multi viewer layout.

The MKS-R4020 can also control routing with Sony's Live System Manager.