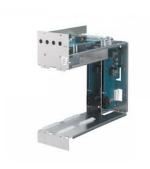

#### Overview

The ODBK-203 is a base unit of power supply for the ODS-L60E.

The ODBK-20X series can drive the ODS-D280F and the ODS-D77F.

A world of solutions