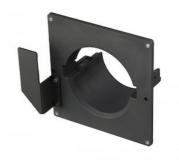

## Converts optional Sony lenses for use

The PK-F500LA2 is a projection lens adapter for the VPL-F500L Series. It converts VPLL-FM22, VPLL-ZM32, VPLL-ZM42 and VPLL-ZM102 optional lenses to fit with the projector. You cannot use the optional lenses without this adapter.