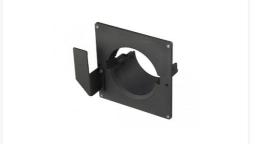

## Converts optional Sony lenses for use

The PK-F500LA2 is a projection lens adapter for the VPL-F500L Series. It converts VPLL-FM22, VPLL-ZM32, VPLL-ZM42 and VPLL-ZM102 optional lenses to fit with the projector. You cannot use the optional lenses without this adapter.