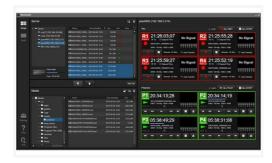

# Flexibility and control for the PWS-4500, HKCU-REC55 and HKCU-REC50

The PWA-RCT1 is a software for running applications that provides useful method for controlling multiple units of the PWS-4500 4K/HD Live Production Server, and HKCU-REC55/REC50 CCU Recording Option\* – triggering rec/stop/play/file transfer from a single PC with an intuitively operational GUI.

The PWA-RCT1 adds increased operational flexibility to both the PWS-4500 and HKCU-REC55/REC50, so that it can be offered as an easy-to-use multi-port 4K/HD production recorder for a wide variety of production applications.

# Simple and intuitive control for multiple channel recording

Simple and intuitive operation for multiple channel recording with both PWS-4500 and HKCU REC55/REC50 simultaneously using one application.

#### Clip management and file transfer functions

The software offers clip list management and file transfers to external media or network storage.