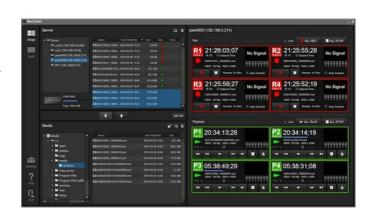

# Flexibility and control for the PWS-4500, HKCU-REC55 and HKCU-REC50

The PWA-RCT1 is a software for running applications that provides useful method for controlling multiple units of the PWS-4500 4K/HD Live Production Server, and HKCU-REC55/REC50 CCU Recording Option\* – triggering rec/stop/play/file transfer from a single PC with an intuitively operational GUI.

The PWA-RCT1 adds increased operational flexibility to both the PWS-4500 and HKCU-REC55/REC50, so that it can be offered as an easy-to-use multi-port 4K/HD production recorder for a wide variety of production applications.

# Simple and intuitive control for multiple channel recording

Simple and intuitive operation for multiple channel recording with both PWS-4500 and HKCU REC55/REC50 simultaneously using one application.

#### Clip management and file transfer functions

The software offers clip list management and file transfers to external media or network storage.