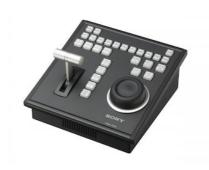

#### PWS-4403 Control Panel

#### Overview

PWSK-4403 USB Control Device integrates with the PWA-PRC1 Production Control Software. It is used to control slow-motion replay of live video and other functions. It is equipped with the control buttons, jog dial, and fader lever that are required to control slow-motion replay on the PWS-4400.

The PWSK-4403 is the USB control device that is used in conjunction with the PWA-PRC1 Production Control application. It controls slow-motion replay, clip management, and playlist editing.

Button layout designed for ease of use