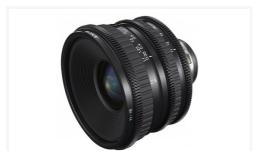

#### Wide angle zoom lens for high-end production

The SCL-P11X15 is a PL mount lens for CineAlta cameras such as the PMW-F55 and PMW-F5. It is a wide-angle zoom 1.5-times 11-16mm T3.0 lens aimed at high-end cinema, drama, documentary and commercials productions.

#### PL mount wide angle zoom

The SCL-P11X15 is a wide angle lens offering 1.5-times zoom 11-16mm T3.0 with a PL mount for easy integration with Super 35mm CineAlta camcorders.