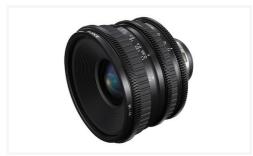

#### Wide angle zoom lens for high-end production

The SCL-P11X15 is a PL mount lens for CineAlta cameras such as the PMW-F55 and PMW-F5. It is a wide-angle zoom 1.5-times 11-16mm T3.0 lens aimed at high-end cinema, drama, documentary and commercials productions.

#### PL mount wide angle zoom

The SCL-P11X15 is a wide angle lens offering 1.5-times zoom 11-16mm T3.0 with a PL mount for easy integration with Super 35mm CineAlta camcorders.