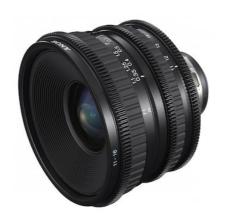

#### Wide angle zoom lens for high-end production

The SCL-P11X15 is a PL mount lens for CineAlta cameras such as the PMW-F55 and PMW-F5. It is a wide-angle zoom 1.5-times 11-16mm T3.0 lens aimed at high-end cinema, drama, documentary and commercials productions.

#### PL mount wide angle zoom

The SCL-P11X15 is a wide angle lens offering 1.5-times zoom 11-16mm T3.0 with a PL mount for easy integration with Super 35mm CineAlta camcorders.