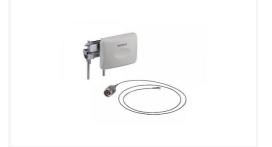

#### Boosts wireless communication range

An external pole mount directional antenna for increased range and directivity. Designed for exclusive use with Sony network surveillance cameras, when the camera connects via a wireless LAN network using the SNCA-CFW1 LAN card. CF Type IEEE802.11b.

#### **Connects via a wireless LAN network**

Connect the antenna to the antenna jack of the SNCA-CFW1 wireless card installed in the network camera.

## Connects via a wireless LAN network

Connect the antenna to the antenna jack of the SNCA-CFW1 Wireless Card installed in the Network Camera. The camera can then extend the communication distance.