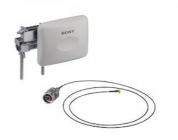

#### Boosts wireless communication range

An external pole mount directional antenna for increased range and directivity. Designed for exclusive use with Sony network surveillance cameras, when the camera connects via a wireless LAN network using the SNCA-CFW1 LAN card. CF Type IEEE802.11b.

#### **Connects via a wireless LAN network**

Connect the antenna to the antenna jack of the SNCA-CFW1 wireless card installed in the network camera.

## Connects via a wireless LAN network

Connect the antenna to the antenna jack of the SNCA-CFW1 Wireless Card installed in the Network Camera. The camera can then extend the communication distance.