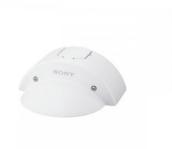

## SNCA-WP602

Weather Protector

Overview

The SNCA-WP602 is a Weather Protector for use with the following Sony outdoor minidome cameras: SNC-VM632R, SNC-VM602R, SNC-EM632RC, SNC-EM602RC.

Helping to shade the camera from direct sunlight, the Weather Protector is particularly useful for outdoor installation in hightemperature environments. It also provides protection against rain and snow.