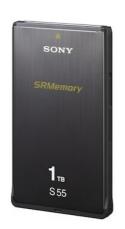

### SR-1TS55

SRMemory Card, 1 TB capacity and 5.5 Gbps guaranteed write speed

#### Overview

The SR-1TS55 SRMemory Card is an ultra high-speed, high-capacity, and high-reliability flash memory media for SRMASTER series products, ideal for demanding professional applications including 3D production, high-frame-rate digital cinematography, and high-resolution digital cinematography.

The SR-1TS55 SRMemory Card has a capacity of 1 TB and guaranteed write speed of 5.5 Gbps.

SRMemory is unique with its combination of capacity, sustained data throughput, security and portability. It opens up completely new ways for end-users to work. SRMemory Cards work with an exciting line-up of recording devices and cameras, including the F65 Camera and SR-R4 combination, SR-R1000 Memory Storage Unit, SRPC-5 and SR-PC4 Data Transfer Units, as well as the SR-R1 Portable Memory Recorder. The cards can record and replay multiple streams simultaneously and support data rates that can handle up to 4K.