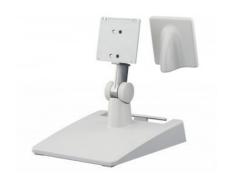

### SU-560

Stand specifically designed for medical monitors, working with LMD-1951MD, LMD-2451MD and PVM-2551MD

#### Overview

The Sony SU-560 is specifically designed for the LMD-1951MD, LMD-2451MD and PVM-2551MD medical grade LCD monitors. It features four threaded holes on the bottom to facilitate its permanent installation on a medical equipment cart.

# Stand specifically designed for medical monitors

The SU-560 has been specifically designed for the LMD-1951MD, LMD-2451MD and PVM-2551MD medical grade LCD monitors.

### Convenient for equipment cart installation

The SU-560 features four threaded holes on the bottom to facilitate its permanent installation on a medical equipment cart.