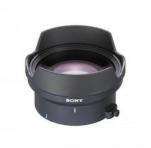

### VCL-EX0877

Wide conversion lens for PMW-EX1/1R and PMW-200

# Widens the field of view for small spaces and moving camera applications

The VCL-EX0877 is a 0.8 x wide conversion lens for the PMW-EX1/1R and PMW-200 camcorders. The lens is quickly and easily attached to the camcorder using a standard bayonet mount, giving you extra flexibility to change your shooting style. The lens provides effective protection against halation, whilst also enhancing the professional look of the image.

#### 0.8 x wide conversion lens

For the PMW-EX1/1R and PMW-200 camcorders.

#### Focal length 25.1 mm to 351 mm

When mounted to camcorder, the focal length becomes (25.1mm to 351mm) from (31.4mm to 439mm) in 35mm equivalent.