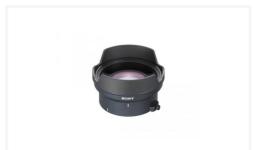

### VCL-EX0877

Wide conversion lens for PMW-EX1/1R and PMW-200

# Widens the field of view for small spaces and moving camera applications

The VCL-EX0877 is a 0.8 x wide conversion lens for the PMW-EX1/1R and PMW-200 camcorders. The lens is quickly and easily attached to the camcorder using a standard bayonet mount, giving you extra flexibility to change your shooting style. The lens provides effective protection against halation, whilst also enhancing the professional look of the image.

#### 0.8 x wide conversion lens

For the PMW-EX1/1R and PMW-200 camcorders.

#### Focal length 25.1 mm to 351 mm

When mounted to camcorder, the focal length becomes (25.1mm to 351mm) from (31.4mm to 439mm) in 35mm equivalent.