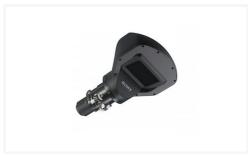

## **VPLL-3003**

Projection Lens for the VPL-F Series with a throw ratio of 0.33:1\*

#### Overview

Short focus zoom lens with a throw ratio of 0.33:1\*

\* Approximate figure for current models

### Specifications

| Specifications   |            |
|------------------|------------|
| Throw Ratio      | 0.33:1     |
| Screen Size      | 80" - 300" |
| V. Shift***      | +/-5%      |
| H. Shift***      | +/-5%      |
| Focus            | Powered    |
| Coner Correction | Powered    |
| Fvalue           | F1.85      |
| Focal Length     | 5.9 mm     |
| Focus Quality**  | ARC-F      |