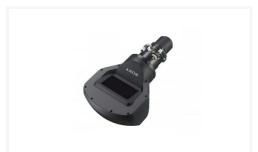

## **VPLL-3003**

Projection Lens for the VPL-F Series with a throw ratio of 0.33:1\*

#### Overview

Short focus zoom lens with a throw ratio of 0.33:1\*

\* Approximate figure for current models

### Specifications

| Specifications   |            |
|------------------|------------|
| Throw Ratio      | 0.33:1     |
| Screen Size      | 80" - 300" |
| V. Shift***      | +/-5%      |
| H. Shift***      | +/-5%      |
| Focus            | Powered    |
| Coner Correction | Powered    |
| Fvalue           | F1.85      |
| Focal Length     | 5.9 mm     |
| Focus Quality**  | ARC-F      |