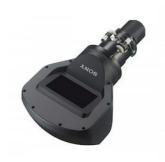

## **VPLL-3003**

Projection Lens for the VPL-F Series with a throw ratio of 0.33:1\*

#### Overview

Short focus zoom lens with a throw ratio of 0.33:1\*

\* Approximate figure for current models

### Specifications

| Specifications   |            |
|------------------|------------|
| Throw Ratio      | 0.33:1     |
| Screen Size      | 80" - 300" |
| V. Shift***      | +/-5%      |
| H. Shift***      | +/-5%      |
| Focus            | Powered    |
| Coner Correction | Powered    |
| Fvalue           | F1.85      |
| Focal Length     | 5.9 mm     |
| Focus Quality**  | ARC-F      |