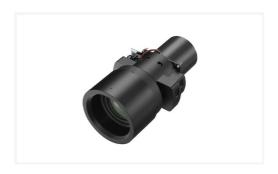

## **VPLL-Z8014**

Normal focus zoom lens

Overview

Normal focus zoom lens

#### **Throw ratio**

1.4:1 to 2.73:1

Specifications are preliminary and subject to change

#### Specifications

| Specifications |                                                                             |
|----------------|-----------------------------------------------------------------------------|
| Throw Ratio    | 1.4:1 to 2.73:1                                                             |
| Zoom / Focus   | Powered / Powered                                                           |
| Lens Shift     | Powered, Vertical: +/- 80 %,<br>Horizontal: +/- 31 %                        |
| Aperture       | f/2.9 to 3.2                                                                |
| Screen Size*   | 60" to 600"                                                                 |
| Dimensions     | W 141 mm x H 170 mm x D 297 mm<br>(W 5 9/16 x H 6 11/16 x D 11 11/16<br>in) |