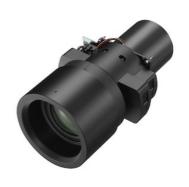

## **VPLL-Z8014**

Normal focus zoom lens

Overview

Normal focus zoom lens

#### **Throw ratio**

1.4:1 to 2.73:1

Specifications are preliminary and subject to change

#### Specifications

| Specifications |                                                                             |
|----------------|-----------------------------------------------------------------------------|
| Throw Ratio    | 1.4:1 to 2.73:1                                                             |
| Zoom / Focus   | Powered / Powered                                                           |
| Lens Shift     | Powered, Vertical: +/- 80 %,<br>Horizontal: +/- 31 %                        |
| Aperture       | f/2.9 to 3.2                                                                |
| Screen Size*   | 60" to 600"                                                                 |
| Dimensions     | W 141 mm x H 170 mm x D 297 mm<br>(W 5 9/16 x H 6 11/16 x D 11 11/16<br>in) |