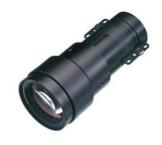

## VPLL-ZM101

Projection Lens for the VPL-F Series

Overview

Long focus zoom lens

#### **Throw ratio**

4.49:1 to 6.58:1

## Specifications

| Specifications |                                                                              |
|----------------|------------------------------------------------------------------------------|
| Throw ratio    | 4.47:1 to 6.58:1                                                             |
| Zoom / Focus   | Manual / Manual                                                              |
| Lens shift     | Vertical: Upward 96% to<br>Downward 96% Horizontal: Right<br>64% to Left 64% |
| Aperture       | f/2.00 to 2.60                                                               |
| Screen size    | 40" to 300"                                                                  |
| Dimensions     | W 100 x H 100 x D 222 mm (W 3<br>15/16 x H 3 15/16 x D 8 3/4 in)             |
| Mass           | 1.81 kg / 3 lb                                                               |