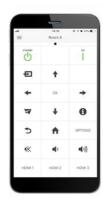

# Overview Control functions of Professional Displays with iOS/Android portable devices.

Remotely control the functions of BRAVIA 4K Professional Displays using your tablet or smartphone (iOS/Android).

This easy-to-use app lets you switch the display's power on or off, select an input source and launch other applications.

Several different 4K Professional Displays can be controlled independently using just one portable device.

#### Control your 4K Professional Display remotely

Use your tablet or smartphone (iOS/Android) to control functions of your 4K Professional Display remotely.

#### **Control mutiple displays**

Several Professional Displays can be registered to a single portable device and controlled independently.

#### Switch power and input source

Use your device to switch display power on or off, and select an input source.

#### Launch HTML5 applications

Use the remote app to launch HTML5 applications.