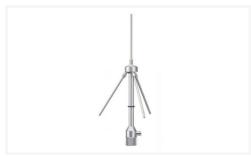

#### Ground plane antenna

#### Specifications

| General                     |                                                                              |
|-----------------------------|------------------------------------------------------------------------------|
| Antenna type                | Ground plane antenna                                                         |
| Frequency range             | 638 MHz to 810 MHz (When supplied elements are attached: 470 MHz to 638 MHz) |
| Polarization                | Vertical                                                                     |
| Directivity                 | Horizontal, omnidirectional                                                  |
| Gain                        | 0 dBi (from center frequency)                                                |
| Voltage standing wave ratio | 3 or less (from center frequency)                                            |
| Impedance                   | 50 Ω (representative value)                                                  |
| Output connector            | BNC-R type                                                                   |
| Stand screw                 | PF 1/2                                                                       |
| Mass                        | Approx. 280 g (9.9 oz.)                                                      |

### SONY

| Dimensions           | $\emptyset$ 121 $\times$ 288 mm (4 7/8 $\times$ 11 3/8 in.)<br>(When supplied elements are attached: $\emptyset$ 153 $\times$ 320 mm (6 1/8 $\times$ 12 5/8 in.)) |
|----------------------|-------------------------------------------------------------------------------------------------------------------------------------------------------------------|
| Supplied accessories | Operating Instructions (1) Antenna Elemens (4)                                                                                                                    |