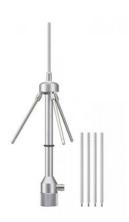

#### Ground plane antenna

#### Specifications

| General                     |                                                                              |
|-----------------------------|------------------------------------------------------------------------------|
| Antenna type                | Ground plane antenna                                                         |
| Frequency range             | 638 MHz to 810 MHz (When supplied elements are attached: 470 MHz to 638 MHz) |
| Polarization                | Vertical                                                                     |
| Directivity                 | Horizontal, omnidirectional                                                  |
| Gain                        | 0 dBi (from center frequency)                                                |
| Voltage standing wave ratio | 3 or less (from center frequency)                                            |
| Impedance                   | 50 Ω (representative value)                                                  |
| Output connector            | BNC-R type                                                                   |
| Stand screw                 | PF 1/2                                                                       |
| Mass                        | Approx. 280 g (9.9 oz.)                                                      |

### SONY

| Dimensions           | $\emptyset$ 121 $\times$ 288 mm (4 7/8 $\times$ 11 3/8 in.)<br>(When supplied elements are attached: $\emptyset$ 153 $\times$ 320 mm (6 1/8 $\times$ 12 5/8 in.)) |
|----------------------|-------------------------------------------------------------------------------------------------------------------------------------------------------------------|
| Supplied accessories | Operating Instructions (1) Antenna Elemens (4)                                                                                                                    |