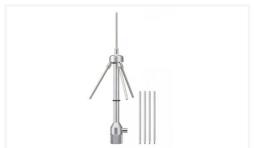

#### Ground plane antenna

#### Specifications

| General                     |                                                                              |
|-----------------------------|------------------------------------------------------------------------------|
| Antenna type                | Ground plane antenna                                                         |
| Frequency range             | 638 MHz to 810 MHz (When supplied elements are attached: 470 MHz to 638 MHz) |
| Polarization                | Vertical                                                                     |
| Directivity                 | Horizontal, omnidirectional                                                  |
| Gain                        | 0 dBi (from center frequency)                                                |
| Voltage standing wave ratio | 3 or less (from center frequency)                                            |
| Impedance                   | 50 Ω (representative value)                                                  |
| Output connector            | BNC-R type                                                                   |
| Stand screw                 | PF 1/2                                                                       |
| Mass                        | Approx. 280 g (9.9 oz.)                                                      |

### SONY

| Dimensions           | $\emptyset$ 121 $\times$ 288 mm (4 7/8 $\times$ 11 3/8 in.)<br>(When supplied elements are attached: $\emptyset$ 153 $\times$ 320 mm (6 1/8 $\times$ 12 5/8 in.)) |
|----------------------|-------------------------------------------------------------------------------------------------------------------------------------------------------------------|
| Supplied accessories | Operating Instructions (1) Antenna Elemens (4)                                                                                                                    |