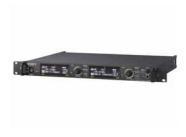

### DWR-R01D

2-channel digital diversity rackmount wireless receiver

#### Overview

The DWR-R01D is a 2-channel digital diversity receiver for permanent installation into a fixed or transportable rack system. This 1U unit can be cascaded to a maximum of eight devices for a total of sixteen open channels without the need for an external antenna divider.

#### 2 channel digital rack-mountable receiver

The DWR-R01D is a 2-channel 1U rack mountable receiver for permanent installation or for mounting in a transportable rack system. DWR-R01D receivers can be cascaded up to a maximum of eight units, giving a total of sixteen possible open channels or even more, with the optional WD-850 UHF Antenna Divider.