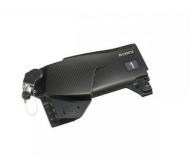

## HKC-FB20

Optical fibre transmission adaptor for HDC-2500 Series cameras

# Offers 3G fibre transmission or wireless transmission

By exchanging the side-cover of the camera, the optional HKC-FB20 provides 3G fibre transmission, while optional third party wireless systems can easily be added to ensure transmission flexibility. It means that the camera can be used in various environments and the investment is future proofed.

# Allows HDC-2500 Series system cameras to operate with fibre transmission

3G fibre transmission.

#### Offers 3G fibre transmission

Optional side cover for HDC-2500 Series cameras.