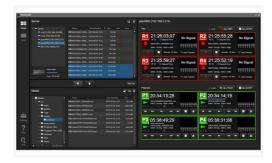

# Simple and intuitive control for multiple channel recording

Simple and intuitive operation for multiple channel recording with both PWS-4500 and HKCU REC55/REC50 simultaneously using one application.

#### Clip management and file transfer functions

The software offers clip list management and file transfers to external media or network storage.