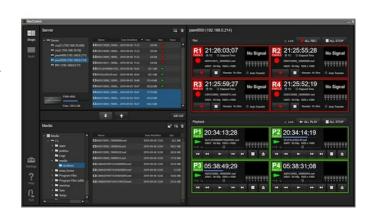

## Flexibility and control for the PWS-4500, HKCU-REC55 and HKCU-REC50

The PWA-RCT1 is a software for running applications that provides useful method for controlling multiple units of the PWS-4500 4K/HD Live Production Server, and HKCU-REC55/REC50 CCU Recording Option\* – triggering rec/stop/play/file transfer from a single PC with an intuitively operational GUI.

# Simple and intuitive control for multiple channel recording

Simple and intuitive operation for multiple channel recording with both PWS-4500 and HKCU REC55/REC50 simultaneously using one application.

#### Clip management and file transfer functions

The software offers clip list management and file transfers to external media or network storage.