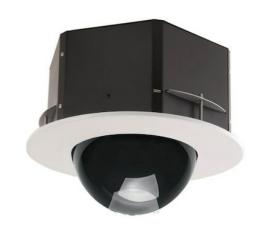

## UNI-IFF7T3

Tinted glass Recessed security camera housing

#### **Recessed housing For SNC fixed camera series**

The UNIIFF7T3 is a recessed ceiling mount type housing from Sony which has been specially designed to be used for fixed cameras. The UNIIFF7T3 recessed housing comes with a tinted lower dome, a white trim ring, a 7" diameter dome, as well as a plenum rated metal top, and a 1.2F stop light loss. The UNIIFF7T3 recessed housing supports the SNC-CS11, SNC-CS10, SNC-Z20N, and the SNC-CS50N; it also comes user friendly and is easy to setup and install to help save money.