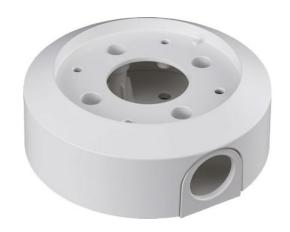

### UNI-OBBP1

Surface mount box

Overview

Pendant wall/ceiling mount surface mount box (SMB).

Enables mounting of UNI-P1C15 on hard (concrete) surfaces and is designed for side conduit entry.

Features

Surface mount box (SMB) for pendant wall or pipe mount.

Enables installation with a conduit (M25 or ¾ inch).

Modular design for fast and easy installation.

Weather resistant finish to maintain visual appearance.

Vandal resistant design for indoor and outdoor use.