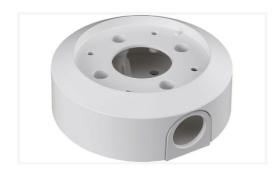

### UNI-OBBP1

Surface mount box

Overview

Pendant wall/ceiling mount surface mount box (SMB).

Enables mounting of UNI-P1C15 on hard (concrete) surfaces and is designed for side conduit entry.

Features

Surface mount box (SMB) for pendant wall or pipe mount.

Enables installation with a conduit (M25 or ¾ inch).

Modular design for fast and easy installation.

Weather resistant finish to maintain visual appearance.

Vandal resistant design for indoor and outdoor use.