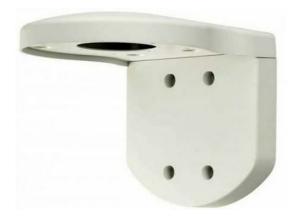

### Overview

The SNCA-WMMD4 is an indoorwall mounting bracket that accepts SNC-DF50P, SNC-DS10, SNC-DM110, SNC-EM520, SNC-EM521, SNC-DH120, SNC-DH120T, SNC-DH140, SNC-DH140T, SNC-DH220, SNC-DH220T, SNC-DH240, SNC-DH240T, SNC-RS44P, SNC-RS46P, SNC-EP521, SNC-EP550, SNC-EP580, SNC-ER521, SNC-ER550, SNC-ER580 and SNC-RH124 cameras.

#### Wide application

The SNCA-WMMD4 accepts a wide range of minidome and PTZ cameras, meaning that it is suitable for many cameras across customer installations.