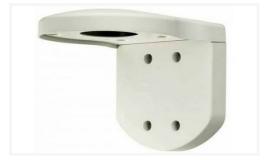

### Overview

The SNCA-WMMD4 is an indoorwall mounting bracket that accepts SNC-DF50P, SNC-DS10, SNC-DM110, SNC-EM520, SNC-EM521, SNC-DH120, SNC-DH120T, SNC-DH140, SNC-DH140T, SNC-DH220, SNC-DH220T, SNC-DH240, SNC-DH240T, SNC-RS44P, SNC-RS46P, SNC-EP521, SNC-EP550, SNC-EP580, SNC-ER521, SNC-ER550, SNC-ER580 and SNC-RH124 cameras.

#### Wide application

The SNCA-WMMD4 accepts a wide range of minidome and PTZ cameras, meaning that it is suitable for many cameras across customer installations.