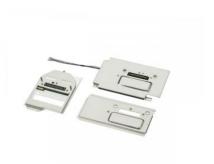

# Allows HDC-2500 Series system cameras to receive exchangeable side panel HKC-FB20 or HKC-TR20

The HKC-CN20 is an internal attachment kit for HDC-2500 series cameras to receive exchangeable side panel. The HKC-FB20 allows the camera to benefit from fibre transmission, while the HKC-TR20 allows the camera to use triax transmission. The HKC-CN20 fits both side panels securely to the camera.

#### Provides fibre or triax transmission options

Operates with the HKC-FB20 or HKC-TR20 side panels.

#### **Features**

Allows HDC-2500 Series system cameras to operate with fibre or triax transmission

Operates with the HKC-FB20 or HKC-TR20 side panels.