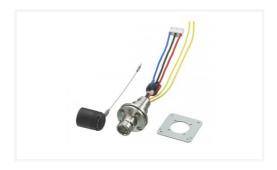

# LEMO connector modification kit for HXCU-FB70

# Optical fibre transmission connector modification for HXCU-FB70 Camera Control Unit

The HKC-LC02 provides a LEMO connector for the Camera Control Unit (CCU) to allow it to work with the HXCE-FB70 power extension unit.

#### **LEMO** connector

Provides LEMO camera side connector and CCU side connector to facilitate optical fibre connections, power and control to HDC-2500 Series cameras.

#### Optical fibre transmission connector

Provides a LEMO connector for the HXCU-FB70 Camera Control Unit (CCU).