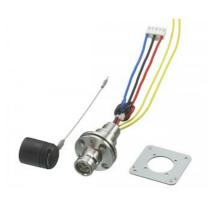

# LEMO connector modification kit for HXCU-FB70

# Optical fibre transmission connector modification for HXCU-FB70 Camera Control Unit

The HKC-LC02 provides a LEMO connector for the Camera Control Unit (CCU) to allow it to work with the HXCE-FB70 power extension unit.

#### **LEMO** connector

Provides LEMO camera side connector and CCU side connector to facilitate optical fibre connections, power and control to HDC-2500 Series cameras.

#### Optical fibre transmission connector

Provides a LEMO connector for the HXCU-FB70 Camera Control Unit (CCU).