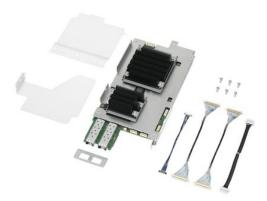

## HKCU-SFP50

ST 2110 interface kit

Overview

## **IP System Capability**

By installing the Camera Control Units HDCU-3500 / HDCU-5000 / HDCU-5500, compatibility with IP system is achieved. It supports three channels of HD output and one channel of 4K output\*, as well as IP input for three channels of HD and one channel of 4K\*.