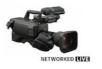

# SONY

NETWORKED

#### HDC-5500

High performance three 2/3-inch 4K CMOS sensor portable system camera with direct 4K output