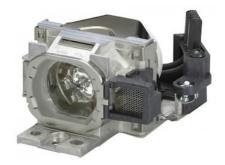

#### Overview

The LMP-M200 is a replacement lamp for VPL-MX20 and VPL-MX25 projector models.

Environmental notice for customers in the USA Lamp in this product contains mercury. Disposal of these materials may be regulated due to environmental considerations. For disposal or recycling information, please contact your local authorities or see www.sony.com/mercury for additional information.