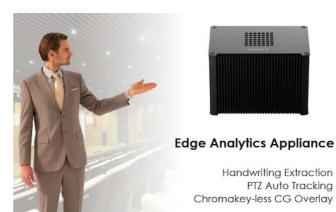

#### Overview

The REA-L0400 optional license activates the Chromakey-less CG overlay feature for the REA-C1000 Edge Analytics Appliance.

Using Sony's advanced motion detection technology, the presenter's image is extracted and overlaid onto any background image, animation or video in real time - creating a high-quality backdrop without the need for dedicated studio equipment or a specialist graphics operator.