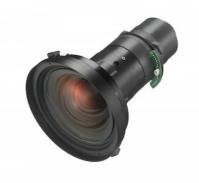

### VPLL-3007

Projection Lens for the VPL-F Series with a throw ratio of 0.65:1\*

#### Overview

Short focus zoom lens with a throw ratio of 0.65:1\*

\* Approximate figure for current models

### Specifications

| Specifications |                                                                           |
|----------------|---------------------------------------------------------------------------|
| Throw ratio    | 0.65:1 (WUXGA)                                                            |
| Zoom / Focus   | -/Manual                                                                  |
| Lens shift     | Vertical: Upward 10% to<br>Downward 5%<br>Horizontal: Right 4% to Left 4% |
| Aperture       | f/1.75                                                                    |
| Screen size    | 60" to 300"                                                               |
| Dimensions     | W 150 x H 150 x D 222 mm                                                  |
| Mass           | 1.7 kg                                                                    |