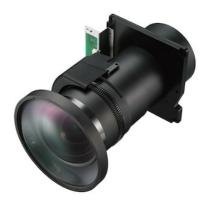

### VPLL-Z4107

Projection Lens for the VPL-F Series with a throw ratio of 0.75 -0.94\*

# Overview Projection Lens for the VPL-F Series with a throw ratio of 0.75 - 0.94\*

\* Approximate figure for current models

#### Specifications

| General      |                                                                       |
|--------------|-----------------------------------------------------------------------|
| Throw ratio  | 0.75:1 to 0.94:1                                                      |
| Zoom / Focus | Powered / Powered                                                     |
| Lens shift   | Vertical: +/- 50% Horizontal: +/-<br>24%                              |
| Aperture     | f/1.8-2.0                                                             |
| Screen size  | 60" to 600"                                                           |
| Dimensions   | Approx. W158 x H143 x D266 mm (W<br>6 7/32 x H 5 5/8 x D 10 15/32 in) |
| Mass*        | Approx. 3.3 kg / 7.3 lb                                               |
|              |                                                                       |