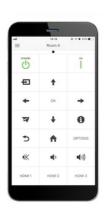

# Control functions of Professional Displays with iOS/Android portable devices.

Remotely control the functions of BRAVIA 4K Professional Displays using your tablet or smartphone (iOS/Android) by downloading from the Apple App Store or Google Play.

This easy-to-use app lets you switch the display's power on or off, select an input source and launch other applications.

Several different 4K Professional Displays can be controlled independently using just one portable device.

#### **Control your 4K Professional Display remotely**

Use your tablet or smartphone (iOS/Android) to control functions of your 4K Professional Display remotely.

#### Switch power and input source

Use your device to switch display power on or off, and select an input source.

## Launch HTML5 applications

Use the remote app to launch HTML5 applications.