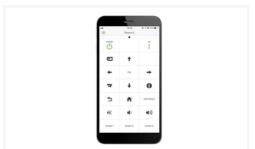

# Control functions of Professional Displays with iOS/Android portable devices.

Remotely control the functions of BRAVIA 4K Professional Displays using your tablet or smartphone (iOS/Android) by downloading from the Apple App Store or Google Play.

This easy-to-use app lets you switch the display's power on or off, select an input source and launch other applications.

Several different 4K Professional Displays can be controlled independently using just one portable device.

#### **Control your 4K Professional Display remotely**

Use your tablet or smartphone (iOS/Android) to control functions of your 4K Professional Display remotely.

#### Switch power and input source

Use your device to switch display power on or off, and select an input source.

## Launch HTML5 applications

Use the remote app to launch HTML5 applications.