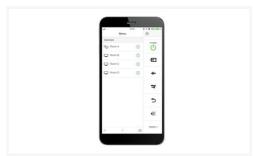

This easy-to-use app lets you switch the display's power on or off, select an input source and launch other applications.

Several different 4K Professional Displays can be controlled independently using just one portable device.

#### **Control mutiple displays**

Several Professional Displays can be registered to a single portable device and controlled independently.